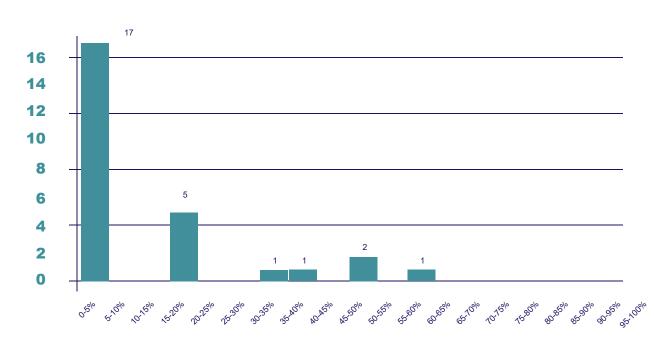

#### EGX30 NUMBER OF WOMEN ON BOARD

|                              | 2018                           |                            | 2019                           |                            |                             |
|------------------------------|--------------------------------|----------------------------|--------------------------------|----------------------------|-----------------------------|
| Number of<br>Women on Boards | Number of<br>Companies<br>N=30 | Percentage of<br>Companies | Number of<br>Companies<br>N=30 | Percentage of<br>Companies | Rate of Change<br>2018-2019 |
| 0                            | 17                             | 57%                        | 12                             | 40%                        | -29%                        |
| 1                            | 9                              | 30%                        | 10                             | 33%                        | 11%                         |
| 2                            | 3                              | 10%                        | 7                              | 23%                        | 133%                        |
| 3 or more                    | 1                              | 3%                         | 1                              | 3%                         | 0%                          |
| Total                        | 30                             |                            | 30                             |                            |                             |

The percentage of EGX30 companies with zero women on boards has marked an overall improvement, as it decreased from 57% in 2018 to 40% in 2019, where the number of companies with zero women on boards decreased from 17 companies in 2018 to 12 in 2019.

The percentage of EGX30 companies with zero women on boards has marked an overall improvement, as it decreased from 57% in 2018 to 40% in 2019