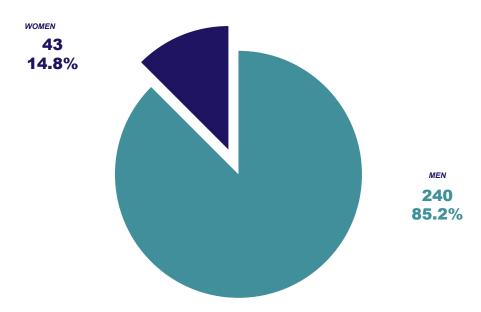

# WOMEN ON BOARDS IN THE BANKING SECTOR\*7

|                                      | 2018  | 2019  | Rate of Change<br>2018-2019 |
|--------------------------------------|-------|-------|-----------------------------|
| Women Board Members                  | 34    | 43    | 27%                         |
| Men Board Members                    | 264   | 247   | -6%                         |
| Total Number of Board Members        | 298   | 290   | -3%                         |
| Percentage of Women<br>Board Members | 11.4% | 14.8% | 30%                         |

In 2019, the board of CBE included two women.

The total number of women has increased by 27% from 2018 to 2019. The percentage of women on boards has witnessed a significant improvement of 30% increase from 2018 to 2019. In 2019, women board members reached 14.8% of the total number of board members.

#### BANKING SECTOR TOTAL GENDER REPRESENTATION ON BOARDS 2019

The percentage of women on boards has increased by 30% from 11% in 2018 to 14.8% in 2019.