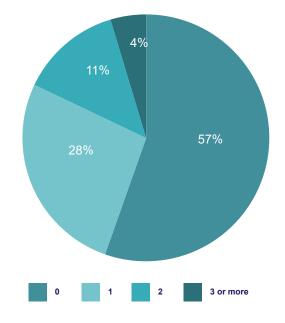

#### WOMEN ON BOARDS OF FINANCIAL REGULATORY AUTHORITY COMPANIES 2019

| Number of Women on<br>Board | Number of Companies<br>N=888 | Percentage of Female Board<br>Members |
|-----------------------------|------------------------------|---------------------------------------|
| 0                           | 509                          | 57%                                   |
| 1                           | 245                          | 28%                                   |
| 2                           | 97                           | 11%                                   |
| 3 or more                   | 37                           | 4%                                    |
| Total                       | 888                          | 100%                                  |

#### PERCENTAGE OF COMPANIES OF FINANCIAL REGULATORY AUTHORITY ACCORDING TO NUMBER OF WOMEN ON BOARDS 2019

The number of companies under the Financial Regulatory Authority that had zero women on boards accounted for 57% of total companies, compared to 28% of the Financial Regulatory Authority companies that had 1 woman on their boards. While, companies with 2 women on their boards accounted for 11% and only 4% of Financial Regulatory Authority companies had 3 or more women on their boards.