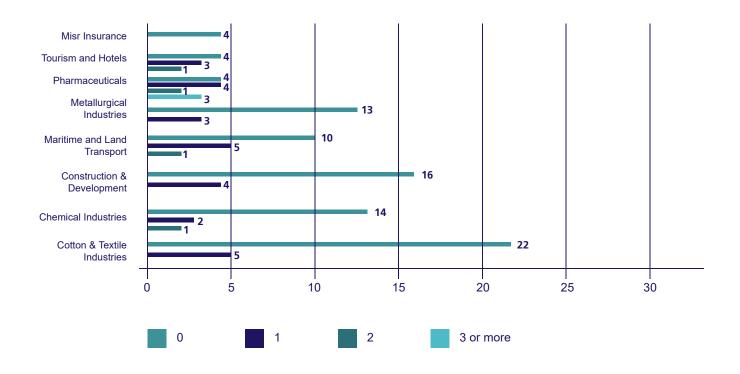

| Sector                      | HC & Subsidiaries<br>with (0) Women<br>on board | HC & Subsidiaries<br>with (1) Women<br>on board | HC & Subsidiaries<br>with (2) Women<br>on board | HC & Subsidiaries<br>with (3 or more)<br>Women<br>on board |
|-----------------------------|-------------------------------------------------|-------------------------------------------------|-------------------------------------------------|------------------------------------------------------------|
| Cotton & Textile Industries | 22                                              | 5                                               | 0                                               | 0                                                          |
| Chemical Industries         | 14                                              | 2                                               | 1                                               | 0                                                          |
| Construction & Development  | 16                                              | 4                                               | 0                                               | 0                                                          |
| Maritime and Land Transport | 10                                              | 5                                               | 1                                               | 0                                                          |
| Metallurgical Industries    | 13                                              | 3                                               | 0                                               | 0                                                          |
| Pharmaceuticals             | 4                                               | 4                                               | 1                                               | 3                                                          |
| Tourism and Hotels          | 4                                               | 3                                               | 1                                               | 0                                                          |
| Misr Insurance              | 4                                               | 0                                               | 0                                               | 0                                                          |
| Total                       | 87                                              | 26                                              | 4                                               | 3                                                          |

RATE OF CHANGE IN NUMBER OF WOMEN ON BOARDS (2018-2019)

More than two-thirds, 73% of the public enterprise sector companies in 2019 had zero women on their boards; 22% of the companies had only one woman; 3% had two women on their boards and 3% had three women on their boards.