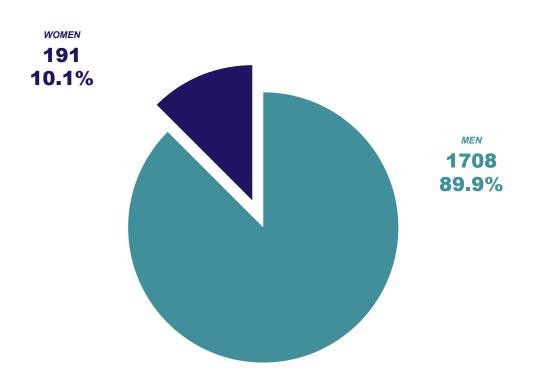

## WOMEN ON BOARDS BY CATEGORY 2019

|                                      | EGX LISTED<br>COMPANIES | BANKING<br>SECTOR | PUBLIC<br>ENTERPRISE<br>SECTOR | FINANCIAL<br>REGULATORY<br>AUTHORITY |
|--------------------------------------|-------------------------|-------------------|--------------------------------|--------------------------------------|
| WOMEN BOARD<br>MEMBERS               | 191                     | 43                | 43                             | 565                                  |
| MEN BOARD<br>MEMBERS                 | 1708                    | 247               | 668                            | 4659                                 |
| TOTAL NUMBER OF<br>BOARD MEMBERS     | 1899                    | 290               | 711                            | 5253                                 |
| PERCENTAGE OF WOMEN<br>BOARD MEMBERS | 10.1%                   | 14.8%             | 6.1%                           | 11%                                  |

## PERCENTAGE OF WOMEN ON BOARDS OF EGX LISTED COMPANIES

|                                   | 2017 | 2018  | 2019  | Rate of Change<br>(2018-2019) |
|-----------------------------------|------|-------|-------|-------------------------------|
| Women Board Members               | 187  | 197   | 191   | -3%                           |
| Men Board Members                 | 1742 | 1741  | 1708  | -2%                           |
| Total Number of Board Members     | 1929 | 1938  | 1899  | -2%                           |
| Percentage of Women Board Members | 9.7% | 10.2% | 10.1% | -1%                           |

The total number of EGX listed companies included in 2019 analysis were 243. The percentage of women board members in EGX listed companies was 10.1% in 2019 compared to 10.2% in 2018, indicating a slight decrease in total female representation. The total number of women on boards of EGX companies was 191 in 2019 compared to 197 in 2018. This decrease was also witnessed among total number of board members and number of men on boards.