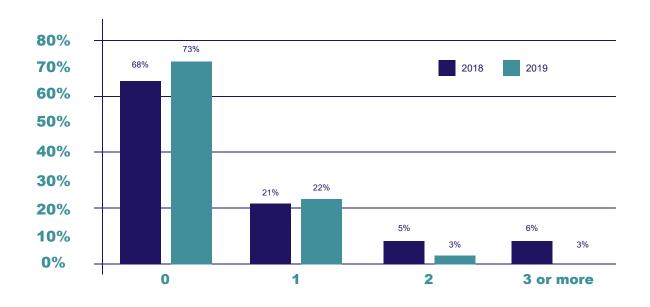

#### PERCENTAGE OF WOMEN ON BOARDS IN PUBLIC ENTERPRISE SECTOR

|                                      | 2018 | 2019 | Rate of Change<br>(2018-2019) |
|--------------------------------------|------|------|-------------------------------|
| Women Board Members                  | 53   | 43   | -19%                          |
| Men Board Members                    | 584  | 668  | 14%                           |
| Total Number of Board Members        | 637  | 711  | 12%                           |
| Percentage of Women<br>Board Members | 8.3% | 6.1% | -27%                          |

The Percentage of women on boards in the Public Enterprise sector (112 Subsidiaries and 8 Holding Companies) was 6.1% in 2019.

The decrease in the number of subsidiaries in 2019, due to mergers among some Public Enterprise companies, resulted in a decrease in the number of women and men on boards of Public Enterprise companies. The female representation was 6.1% in 2019 compared to 8.3% in 2018.