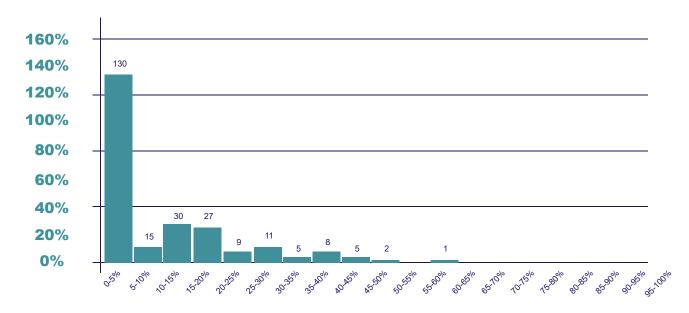

## PERCENTAGE OF WOMEN ON BOARDS OF EGX LISTED COMPANIES

|                                 | 2017                            |                               | 2018                            |                               | 2019                            |                               |                             |
|---------------------------------|---------------------------------|-------------------------------|---------------------------------|-------------------------------|---------------------------------|-------------------------------|-----------------------------|
| Number of<br>Women on<br>Boards | Number of<br>Companies<br>N=248 | Percentage<br>of<br>Companies | Number of<br>Companies<br>N=248 | Percentage<br>of<br>Companies | Number of<br>Companies<br>N=243 | Percentage<br>of<br>Companies | Rate of Change<br>2018-2019 |
| 0                               | 133                             | 53.6%                         | 134                             | 54%                           | 130                             | 53.5%                         | -3%                         |
| 1                               | 67                              | 27%                           | 62                              | 25%                           | 60                              | 24.7%                         | -3%                         |
| 2                               | 33                              | 13.3%                         | 32                              | 12.9%                         | 37                              | 15.2%                         | 16%                         |
| 3 or more                       | 15                              | 6%                            | 20                              | 8.1%                          | 16                              | 6.6%                          | -20%                        |
| Total                           | 248                             | 100%                          | 248                             | 100%                          | 243                             | 100%                          |                             |

The percentage of companies with zero women on board of EGX listed companies, has encountered almost 3% decrease between 2018 and 2019. On the other hand, companies with 2 women on boards increased from 12.9% in 2018 to 15% in 2019. While, the percentage of companies with 3 or more women on boards, witnessed a decline from 8% in 2018 to 6.6% in 2019.

The percentage of companies with zero women on boards of EGX companies, has encountered almost 3% decrease between 2018 and 2019

#### **WOMEN BOARD MEMBERS OF EGX LISTED COMPANIES 2019**

As per the 5 % percentile analysis of women board members, almost 53.5% of total EGX companies are lying in the 0 - 5% percentile, followed by 12% lying in 10 - 15% percentile of women board members. This pattern is similar to the NILEX companies' distribution presented below.