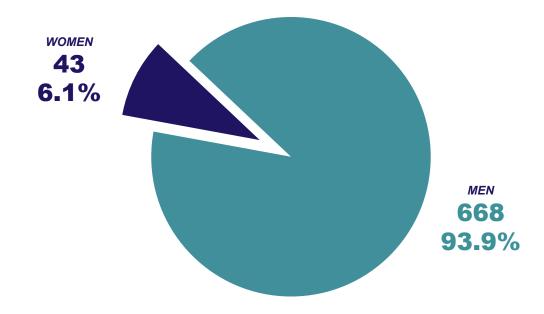

#### MALE AND FEMALE REPRESENTATION IN PUBLIC ENTERPRISE SECTOR 2019 (711 TOTAL BOARD MEMBERS)

| Holding Company and<br>Subsidiaries | Total<br>Number of<br>Board<br>Members | Number of Male<br>Board Members | Percentage of<br>male Board<br>Members | Number of<br>Female Board<br>members | Percentage of<br>Female Board<br>Members |
|-------------------------------------|----------------------------------------|---------------------------------|----------------------------------------|--------------------------------------|------------------------------------------|
| Pharmaceuticals                     | 92                                     | 77                              | 84%                                    | 15                                   | 16%                                      |
| Chemical Industries                 | 97                                     | 93                              | 96%                                    | 4                                    | 4%                                       |
| Tourism and Hotels                  | 49                                     | 44                              | 90%                                    | 5                                    | 10%                                      |
| Cotton & Textile Industries         | 123                                    | 118                             | 96%                                    | 5                                    | 4%                                       |
| Construction & Development          | 102                                    | 98                              | 96%                                    | 4                                    | 4%                                       |
| Maritime and Land Transport         | 135                                    | 128                             | 95%                                    | 7                                    | 5%                                       |
| Metallurgical Industries            | 81                                     | 78                              | 96%                                    | 3                                    | 4%                                       |
| Misr Insurance                      | 32                                     | 32                              | 100%                                   | 0                                    | 0%                                       |
| Total                               | 711                                    | 668                             | 94%                                    | 43                                   | 6%                                       |

The highest percentage of female representation on boards was in the Pharmaceuticals with 16%, followed by Tourism & Hotels with 10% and Maritime and Land Transport with 5%. The lowest percentage of female representation on boards was in Insurance with 0%.

The lowest percentage of female representation on boards was in Insurance with 0%.

The highest female representation is in the Pharmaceuticals with 16%, followed by Tourism & Hotels with 10%