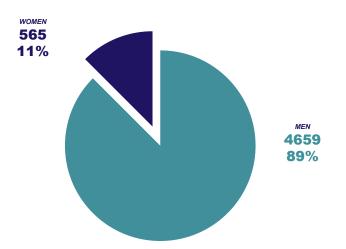

|                                   | 2019 |
|-----------------------------------|------|
| Women Board Members               | 565  |
| Men Board Members                 | 4659 |
| Total Number of Board Members     | 5253 |
| Percentage of Women Board Members | 11%  |

The total number of women on boards of the Financial Regulatory Authority companies totaled 565 in 2019 representing 11% of women board members.

In 2019, the board of the Financial Regulatory Authority did not include women.

#### FINANCIAL REGULATORY AUTHORITY TOTAL GENDER REPRESENTATION ON BOARDS 2019

In 2019, the women on boards of Financial Regulatory Authority companies were 11% compared to 89% for men.