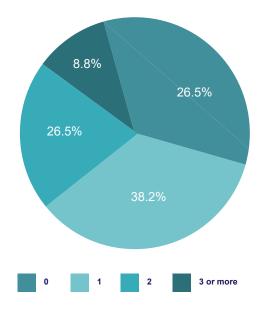

#### WOMEN ON BOARDS IN THE BANKING SECTOR

The number of banks with no women on boards has significantly decreased from 2018 to 2019 by -36%. While, the number of banks with one woman on board has increased dramatically, during the year under reference, by a significant 44%.

|                              | 2018                    |                        | 2019                    |                        |                             |
|------------------------------|-------------------------|------------------------|-------------------------|------------------------|-----------------------------|
| Number of<br>Women on Boards | Number of Banks<br>N=34 | Percentage of<br>Banks | Number of Banks<br>N=34 | Percentage of<br>Banks | Rate of Change<br>2018-2019 |
| 0                            | 14                      | 41.2%                  | 9                       | 26.5%                  | -36%                        |
| 1                            | 9                       | 26.5%                  | 13                      | 38.2%                  | 44%                         |
| 2                            | 8                       | 23.5%                  | 9                       | 26.5%                  | 13%                         |
| 3 or more                    | 3                       | 8.8%                   | 3                       | 8.8%                   | 0%                          |
| Total                        | 34                      | 100%                   | 34                      | 100%                   |                             |

The number of banks with no women on boards has significantly decreased from 2018 to 2019 by almost -36%.