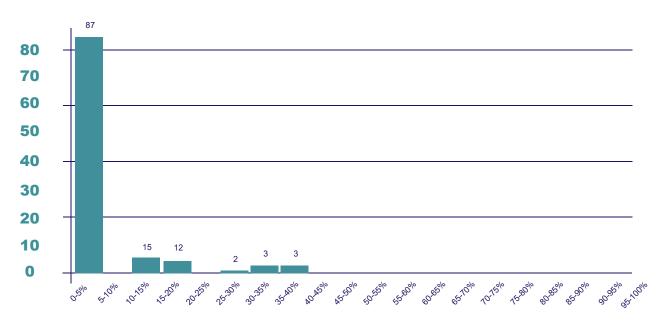

## FEMALE REPRESENTATION BY PERCENTILE DISTRIBUTION 2019

The public enterprises having 0 - 5% percentile female representation accounted for 73% of total companies, emphasizing the dominance of boards with zero women on boards.