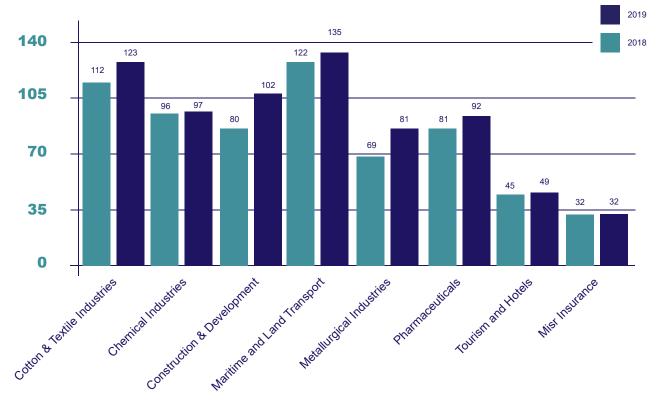

## WOMEN ON BOARDS IN THE PUBLIC ENTERPRISE SECTOR\*8

| Sector                      | Number of HC<br>Companies and<br>Subsidiaries<br>2018 | Number of HC<br>Companies and<br>Subsidiaries<br>2019 | Rate of Change<br>2018-2019 |
|-----------------------------|-------------------------------------------------------|-------------------------------------------------------|-----------------------------|
| Cotton & Textile Industries | 33                                                    | 27                                                    | -18%                        |
| Chemical Industries         | 19                                                    | 17                                                    | -11%                        |
| Construction & Development  | 18                                                    | 20                                                    | 11%                         |
| Maritime and Land Transport | 17                                                    | 16                                                    | -6%                         |
| Metallurgical Industries    | 16                                                    | 16                                                    | 0%                          |
| Pharmaceuticals             | 12                                                    | 12                                                    | 0%                          |
| Tourism and Hotels          | 10                                                    | 8                                                     | -20%                        |
| Misr Insurance              | 4                                                     | 4                                                     | 0%                          |
| Total                       | 129                                                   | 120                                                   | -7%                         |

The public enterprise sector in the 2019 report includes a total of 120 companies, 112 subsidiaries and 8 Holding companies, in the following sectors, pharmaceuticals, chemical industries, tourism & hotels, cotton & textiles, construction & development, maritime & land transport, metallurgical industries and insurance.

The total number of subsidiaries has declined from 121 in 2018 to 112 in 2019 due to the implementation of mergers among companies in cotton & textile sector, chemical industries, tourism and hotels and maritime & land transport sector.