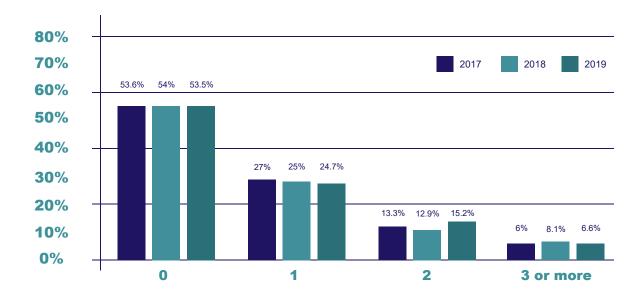

## PERCENTAGE OF WOMEN ON BOARDS OF EGX LISTED COMPANIES

|                                 | 2017                            |                               | 2018                            |                               | 2019                            |                               |                             |
|---------------------------------|---------------------------------|-------------------------------|---------------------------------|-------------------------------|---------------------------------|-------------------------------|-----------------------------|
| Number of<br>Women on<br>Boards | Number of<br>Companies<br>N=248 | Percentage<br>of<br>Companies | Number of<br>Companies<br>N=248 | Percentage<br>of<br>Companies | Number of<br>Companies<br>N=243 | Percentage<br>of<br>Companies | Rate of Change<br>2018-2019 |
| 0                               | 133                             | 53.6%                         | 134                             | 54%                           | 130                             | 53.5%                         | -3%                         |
| 1                               | 67                              | 27%                           | 62                              | 25%                           | 60                              | 24.7%                         | -3%                         |
| 2                               | 33                              | 13.3%                         | 32                              | 12.9%                         | 37                              | 15.2%                         | 16%                         |
| 3 or more                       | 15                              | 6%                            | 20                              | 8.1%                          | 16                              | 6.6%                          | -20%                        |
| Total                           | 248                             | 100%                          | 248                             | 100%                          | 243                             | 100%                          |                             |

The percentage of companies with zero women on board of EGX listed companies, has encountered almost 3% decrease between 2018 and 2019. On the other hand, companies with 2 women on boards increased from 12.9% in 2018 to 15% in 2019. While, the percentage of companies with 3 or more women on boards, witnessed a decline from 8% in 2018 to 6.6% in 2019.

The percentage of companies with zero women on boards of EGX companies, has encountered almost 3% decrease between 2018 and 2019