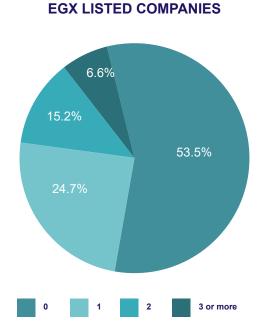

## PERCENTAGE OF WOMEN ON BOARDS OF EGX LISTED COMPANIES

|                                 | 2017                            |                               | 2018                            |                               | 2019                            |                               |                             |
|---------------------------------|---------------------------------|-------------------------------|---------------------------------|-------------------------------|---------------------------------|-------------------------------|-----------------------------|
| Number of<br>Women on<br>Boards | Number of<br>Companies<br>N=248 | Percentage<br>of<br>Companies | Number of<br>Companies<br>N=248 | Percentage<br>of<br>Companies | Number of<br>Companies<br>N=243 | Percentage<br>of<br>Companies | Rate of Change<br>2018-2019 |
| 0                               | 133                             | 53.6%                         | 134                             | 54%                           | 130                             | 53.5%                         | -3%                         |
| 1                               | 67                              | 27%                           | 62                              | 25%                           | 60                              | 24.7%                         | -3%                         |
| 2                               | 33                              | 13.3%                         | 32                              | 12.9%                         | 37                              | 15.2%                         | 16%                         |
| 3 or more                       | 15                              | 6%                            | 20                              | 8.1%                          | 16                              | 6.6%                          | -20%                        |
| Total                           | 248                             | 100%                          | 248                             | 100%                          | 243                             | 100%                          |                             |

The percentage of companies with zero women on board of EGX listed companies, has encountered almost 3% decrease between 2018 and 2019. On the other hand, companies with 2 women on boards increased from 12.9% in 2018 to 15% in 2019. While, the percentage of companies with 3 or more women on boards, witnessed a decline from 8% in 2018 to 6.6% in 2019.

The percentage of companies with zero women on boards of EGX companies, has encountered almost 3% decrease between 2018 and 2019

#### PERCENTAGE OF EGX LISTED COMPANIES ACCORDING TO NUMBER OF WOMEN ON BOARDS 2017-2019

Percentage of EGX Listed Companies According to Number of Women on Boards 2017-2019