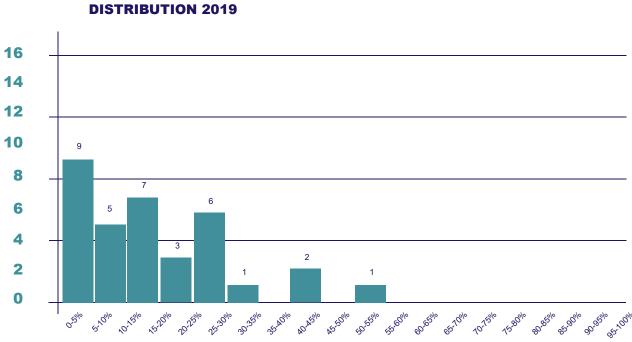

#### **WOMEN BOARD MEMBERS IN THE BANKING SECTOR 2019**

The following chart demonstrates a relatively even distribution of banks' Women representation by percentile distribution, having the highest percentage of banks with 0-5% percentile in comparison to the others.

## **BANKING SECTOR WOMEN REPRESENTATION BY PERCENTILE**