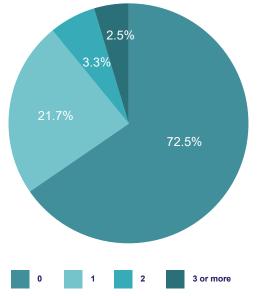

RATE OF CHANGE IN NUMBER OF WOMEN ON BOARDS (2018-2019)

More than two-thirds, 73% of the public enterprise sector companies in 2019 had zero women on their boards; 22% of the companies had only one woman; 3% had two women on their boards and 3% had three women on their boards.