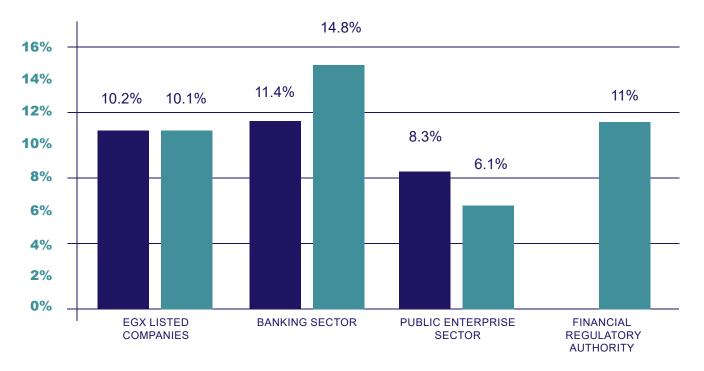

## WOMEN ON BOARDS BY CATEGORY 2019

|                                      | EGX LISTED<br>COMPANIES | BANKING<br>SECTOR | PUBLIC<br>ENTERPRISE<br>SECTOR | FINANCIAL<br>REGULATORY<br>AUTHORITY |
|--------------------------------------|-------------------------|-------------------|--------------------------------|--------------------------------------|
| WOMEN BOARD<br>MEMBERS               | 191                     | 43                | 43                             | 565                                  |
| MEN BOARD<br>MEMBERS                 | 1708                    | 247               | 668                            | 4659                                 |
| TOTAL NUMBER OF<br>BOARD MEMBERS     | 1899                    | 290               | 711                            | 5253                                 |
| PERCENTAGE OF WOMEN<br>BOARD MEMBERS | 10.1%                   | 14.8%             | 6.1%                           | 11%                                  |

## PERCENTAGE OF WOMEN BOARD MEMBERS BY CATEGORY 2018-2019

2018 Financial Regulatory Authority data was unavailable

## PERCENTAGE OF WOMEN ON BOARDS OF EGX LISTED COMPANIES

|                                   | 2017 | 2018  | 2019  | Rate of Change<br>(2018-2019) |
|-----------------------------------|------|-------|-------|-------------------------------|
| Women Board Members               | 187  | 197   | 191   | -3%                           |
| Men Board Members                 | 1742 | 1741  | 1708  | -2%                           |
| Total Number of Board Members     | 1929 | 1938  | 1899  | -2%                           |
| Percentage of Women Board Members | 9.7% | 10.2% | 10.1% | -1%                           |

# WOMEN ON BOARDS IN THE BANKING SECTOR\*7

|                                      | 2018  | 2019  | Rate of Change<br>2018-2019 |
|--------------------------------------|-------|-------|-----------------------------|
| Women Board Members                  | 34    | 43    | 27%                         |
| Men Board Members                    | 264   | 247   | -6%                         |
| Total Number of Board Members        | 298   | 290   | -3%                         |
| Percentage of Women<br>Board Members | 11.4% | 14.8% | 30%                         |

#### PERCENTAGE OF WOMEN ON BOARDS IN PUBLIC ENTERPRISE SECTOR

|                                      | 2018 | 2019 | Rate of Change<br>(2018-2019) |
|--------------------------------------|------|------|-------------------------------|
| Women Board Members                  | 53   | 43   | -19%                          |
| Men Board Members                    | 584  | 668  | 14%                           |
| Total Number of Board Members        | 637  | 711  | 12%                           |
| Percentage of Women<br>Board Members | 8.3% | 6.1% | -27%                          |

|                                   | 2019 |
|-----------------------------------|------|
| Women Board Members               | 565  |
| Men Board Members                 | 4659 |
| Total Number of Board Members     | 5253 |
| Percentage of Women Board Members | 11%  |