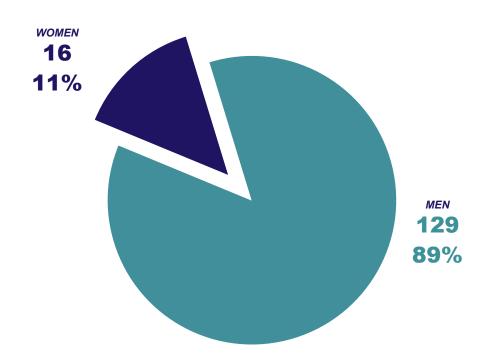

#### WOMEN ON BOARDS OF NILEX COMPANIES

|                                       | 2018<br>N=30 | 2019<br>N=27 | Rate of change<br>(2018-2019) |
|---------------------------------------|--------------|--------------|-------------------------------|
| Women Board Members                   | 23           | 16           | -30%                          |
| Men Board Members                     | 142          | 129          | -9%                           |
| Total Number of Board Members         | 165          | 145          | -12%                          |
| Percentage of Women Boards<br>Members | 14%          | 11%          | -21%                          |

The total number of NILEX companies has decreased from 30 companies in 2018 to 27 companies in 2019. Consequently, the number of women on boards decreased from 23 women in 2018 to 16 women in 2019. The percentage of women on boards has, also, decreased from 14% in 2018 to 11% in 2019.

#### NILEX (SMEs) TOTAL GENDER REPRESENTATION ON BOARDS 2019

The chart shows that the women on boards of NILEX companies was 11% in 2019 compared to 89% for men.