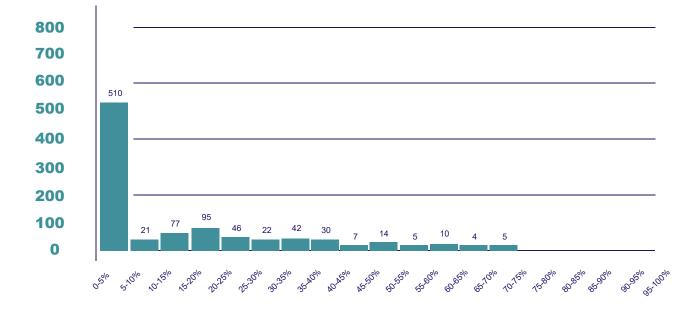

#### FEMALE REPRESENTATION BY PERCENTILE DISTRIBUTION 2019

As per the 5% percentile analysis, the chart shows that 57% of the companies (510 companies) go under the 0-5% percentile, followed by 10% of the companies (95 companies) are in the 15-20% percentile.