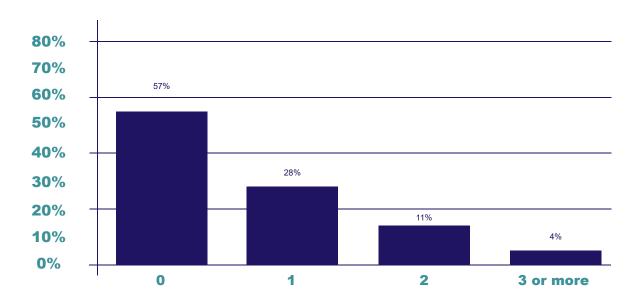

#### WOMEN ON BOARDS OF FINANCIAL REGULATORY AUTHORITY COMPANIES 2019

| Number of Women on<br>Board | Number of Companies<br>N=888 | Percentage of Female Board<br>Members |
|-----------------------------|------------------------------|---------------------------------------|
| 0                           | 509                          | 57%                                   |
| 1                           | 245                          | 28%                                   |
| 2                           | 97                           | 11%                                   |
| 3 or more                   | 37                           | 4%                                    |
| Total                       | 888                          | 100%                                  |

#### PERCENTAGE OF COMPANIES OF FINANCIAL REGULATORY AUTHORITY ACCORDING TO NUMBER OF WOMEN ON BOARDS 2019

The number of companies under the Financial Regulatory Authority that had zero women on boards accounted for 57% of total companies, compared to 28% of the Financial Regulatory Authority companies that had 1 woman on their boards. While, companies with 2 women on their boards accounted for 11% and only 4% of Financial Regulatory Authority companies had 3 or more women on their boards.