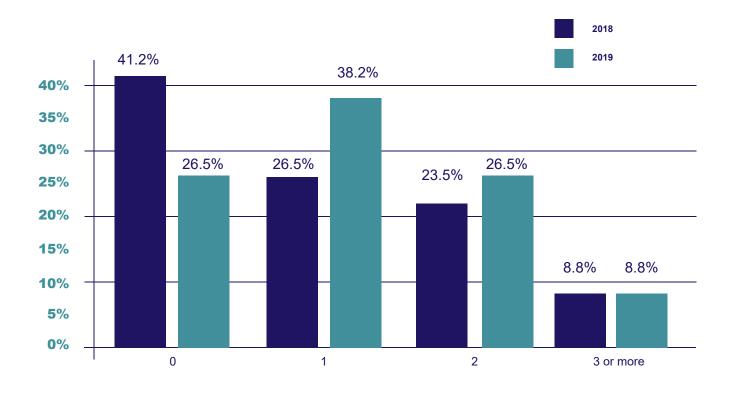

#### WOMEN ON BOARDS IN THE BANKING SECTOR

The number of banks with no women on boards has significantly decreased from 2018 to 2019 by -36%. While, the number of banks with one woman on board has increased dramatically, during the year under reference, by a significant 44%.

|                              | 2018                    |                        | 2019                    |                        |                             |
|------------------------------|-------------------------|------------------------|-------------------------|------------------------|-----------------------------|
| Number of<br>Women on Boards | Number of Banks<br>N=34 | Percentage of<br>Banks | Number of Banks<br>N=34 | Percentage of<br>Banks | Rate of Change<br>2018-2019 |
| 0                            | 14                      | 41.2%                  | 9                       | 26.5%                  | -36%                        |
| 1                            | 9                       | 26.5%                  | 13                      | 38.2%                  | 44%                         |
| 2                            | 8                       | 23.5%                  | 9                       | 26.5%                  | 13%                         |
| 3 or more                    | 3                       | 8.8%                   | 3                       | 8.8%                   | 0%                          |
| Total                        | 34                      | 100%                   | 34                      | 100%                   |                             |

The number of banks with no women on boards has significantly decreased from 2018 to 2019 by almost -36%.