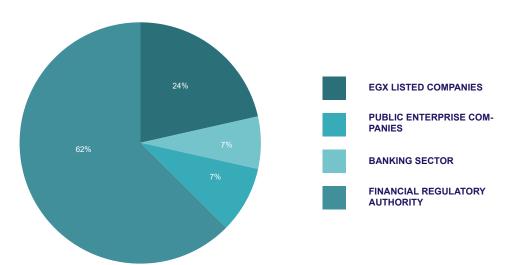

## DISTRIBUTION OF WOMEN ON BOARDS BY CATEGORY 2019

More than half of the women serving on boards were found in companies regulated by the Financial Regulatory Authority, accounting for 62% of total women on boards, followed by EGX listed companies with 24%.